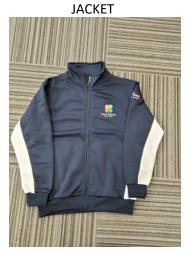

| Style      | Sizes*                   | Price   | Size | Qty | Total |  |
|------------|--------------------------|---------|------|-----|-------|--|
|            | Child - 10,12,14         |         |      |     |       |  |
| Polo shirt | Adult - S, M, L, XL, XXL | \$35.00 |      |     |       |  |
|            | 3XL, 4XL, 5XL            |         |      |     |       |  |
| Jacket     | Child - 10,12,14         |         |      |     |       |  |
|            | Adult - S, M, L, XL, XXL | \$50.00 |      |     |       |  |
|            | 3XL, 5XL                 |         |      |     |       |  |
|            |                          |         |      |     |       |  |