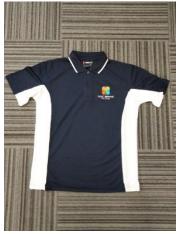

| Style      | Sizes*                   | Price   | Size | Qty | Total |  |
|------------|--------------------------|---------|------|-----|-------|--|
|            | Child - 10,12,14         |         |      |     |       |  |
| Polo shirt | Adult - S, M, L, XL, XXL | \$35.00 |      |     |       |  |
|            | 3XL, 4XL, 5XL            |         |      |     |       |  |
| Jacket     | Child - 10,12,14         |         |      |     |       |  |
|            | Adult - S, M, L, XL, XXL | \$50.00 |      |     |       |  |
|            | 3XL, 5XL                 |         |      |     |       |  |
|            |                          |         |      |     |       |  |

Total

\$

| Name of student |  |
|-----------------|--|
| Address         |  |
| Parent name     |  |
| Tel No.         |  |
| E-mail          |  |

POLO SHIRT